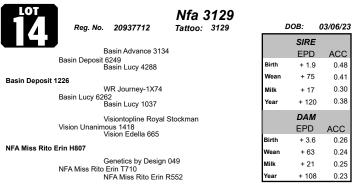

# **Grandsire: Basin Deposit 6249**

|    |            |                  |             | BA        | SIN          | DEP         | OSI          | Г 1226       | •            |           |
|----|------------|------------------|-------------|-----------|--------------|-------------|--------------|--------------|--------------|-----------|
|    | æ          | Re               | g No: 20    | 0091490   | т с          | attoo:      | 1226         | BD: 0        | 3/03/2       | 21        |
|    |            |                  |             | GΔ        | R Progress   |             |              |              | Sire<br>EPD  | ACC       |
| •• |            | ,,               | Basin Adva  |           | ik i rogross |             |              | Birth        | 2.5          | .85       |
|    | Duein Den  | :+ <b>/</b> 2/10 |             | G A       | R Progress   | ;           |              | Wean         | 83           | .85       |
|    | Basin Dep  | 0511 0249        |             | EXA       | R Denver 2   | 002B        |              | Milk         | 23           | .54       |
|    |            |                  | Basin Lucy  |           | in Lucy 103  | _           |              | Year         | 135          | .85       |
|    |            |                  |             | 3         | l            | Dam         |              |              |              |           |
|    |            |                  | WR Journey  |           |              | ection 426  |              |              | EPD          | ACC       |
|    | Davin Lun  |                  |             | 2 B       | ar 5050 Ne   | ew Design 7 | 831          | Birth        | 0.9          | .63       |
|    | Basin Lucy | 0202             |             | Gar       | dens Wave    |             |              | Wean<br>Milk | 49           | .56       |
|    |            | Basin Lucy 1037  |             |           |              |             |              |              | 28           | .44       |
|    |            | Basin Lucy 262S  |             |           |              |             |              |              | 81           | .50       |
|    | BW<br>EPD  | WW<br>EPD        | MILK<br>EPD | YW<br>EPD | ACT<br>BW    | 205<br>WT   | 205<br>RATIO | 365<br>WT    | 365<br>RATIO | ACT<br>SC |

He carries on the great Basin Deposit tradition of strongly influencing the carcass side of the equation. But 1226 also does so much more than that. We used him as clean-up on first calf heifers and never had to worry about assisting anything bred to this bull.

75

17

119

This is a generational bull, with so many good things to say about him.We selected this Quality son from Freys and have never looked back. He's big, easy keeping and breeds with so much consistency. His breeds length, frame, thickness and muscle shape in a clean phenotype. His daughters will be great foundation builders for the future.