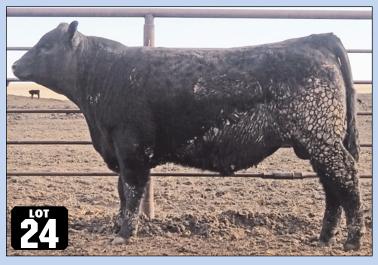

| TEF Outside 514 KR Quality 8525 KR Lucy Rose 6587  Freys Quality 0187 BSAR Opportunity 9114 FAR Miss Blackcap 51A FAR Miss Blackcap 75X Carter's Payweight 1682-C204 CW 334 C204 Payweight 187 CW 027 Queen Eva 334  NFA Lady Jane G912  Koupals B&B Endurance 202 NFA Lady Jane D276 NFA Lady Jane T777  BW WW MILK YW Actual 205 Day 205 Day EPD EPD EPD EPD BW Weight Ratio |   | 2        |         | Reg. I     | Vo. 627  | 7587520    | <b>NFA</b><br>Tattoo: | <b>3114</b><br>3114 |  |
|--------------------------------------------------------------------------------------------------------------------------------------------------------------------------------------------------------------------------------------------------------------------------------------------------------------------------------------------------------------------------------|---|----------|---------|------------|----------|------------|-----------------------|---------------------|--|
| BSAR Opportunity 9114 F A R Miss Blackcap 51A F A R Miss Blackcap 75X Carter's Payweight 1682-C204 CW 334 C204 Payweight 187 CW 027 Queen Eva 334  NFA Lady Jane G912  Koupals B&B Endurance 202 NFA Lady Jane D276 NFA Lady Jane T777  BW WW MILK YW Actual 205 Day 205 Day                                                                                                   | • |          |         | KR Quality | 8525     |            | 87                    |                     |  |
| CW 334 C204 Payweight 187 CW 027 Queen Eva 334  NFA Lady Jane G912  Koupals B&B Endurance 202 NFA Lady Jane D276 NFA Lady Jane T777  BW WW MILK YW Actual 205 Day 205 Day                                                                                                                                                                                                      |   | Freys Qu | ality 0 |            | Blackca  | p 51A      | •                     |                     |  |
| Koupals B&B Endurance 202 NFA Lady Jane D276 NFA Lady Jane T777  BW WW MILK YW Actual 205 Day 205 Day                                                                                                                                                                                                                                                                          |   |          |         | CW 334 C2  | 204 Payv | veight 187 |                       |                     |  |
|                                                                                                                                                                                                                                                                                                                                                                                |   | NFA Lady | / Jane  |            | Jane D27 | 76         |                       |                     |  |
|                                                                                                                                                                                                                                                                                                                                                                                |   |          |         |            |          |            |                       |                     |  |

|       | DOB:  | 02/25/23 |
|-------|-------|----------|
|       | SIRE  |          |
|       | EPD   | ACC      |
| Birth | + 3.2 | 0.74     |
| Wean  | + 79  | 0.69     |
| Milk  | + 27  | 0.32     |
| Year  | + 148 | 0.55     |
|       | DAM   |          |
|       | EPD   | ACC      |
| Birth | + 0.0 | 0.00     |
| Wean  | + 0   | 0.00     |
| Milk  | + 0   | 0.00     |
| Year  | + 0   | 0.00     |

365 Day Ratio

365 Day

|      | SIRE  |      | ı |
|------|-------|------|---|
|      | EPD   | ACC  | ı |
| irth | + 3.2 | 0.74 | ı |
| Vean | + 79  | 0.69 | ı |
| Milk | + 27  | 0.32 | l |
| 'ear | + 148 | 0.55 | l |
|      | DAM   |      | l |
|      | EPD   | ACC  | ı |
| irth | + 0.0 | 0.00 | ı |
| lean | + 0   | 0.00 | ı |
| lilk | + 0   | 0.00 | l |
| ear  | + 0   | 0.00 | ı |

|  | TEF Outside 514                                                                         |
|--|-----------------------------------------------------------------------------------------|
|  | KR Quality 8525<br>KR Lucy Rose 6587                                                    |
|  | FAR Quality 1151                                                                        |
|  | Barstow Cash F A R Princess 250A F A R Princess 214W                                    |
|  | Silveiras Conversion 8064<br>BUBS Southern Charm AA31<br>Hickory Hill Erica 009         |
|  | NFA Princess of Ellston G527                                                            |
|  | Koupals B&B Motive 3032<br>NFA Princess of Ellston C622<br>NFA Princess of Ellston A318 |
|  |                                                                                         |

Reg. No.

|       | DOB:  | 02/16/23 |
|-------|-------|----------|
|       | SIRE  |          |
|       | EPD   | ACC      |
| Birth | + 3.2 | 0.54     |
| Wean  | + 65  | 0.47     |
| Milk  | + 25  | 0.31     |
| Year  | + 119 | 0.39     |
|       | DAM   |          |
|       | EPD   | ACC      |
| Birth | + 0.0 | 0.00     |
| Wean  | + 0   | 0.00     |
| Milk  | + 0   | 0.00     |
| Year  | + 0   | 0.00     |

| BW<br>EPD | WW<br>EPD | MILK<br>EPD | YW<br>EPD | Actual<br>BW | 205 Day<br>Weight | 205 Day<br>Ratio | 365 Day<br>Weight | 365 Day<br>Ratio | Actual<br>Scrotal |
|-----------|-----------|-------------|-----------|--------------|-------------------|------------------|-------------------|------------------|-------------------|
| 0.0       | 0         | 0           | 0         | 71           | 636               | 100              | 0                 | 0                | 36.00             |
|           |           |             |           |              |                   |                  |                   |                  |                   |

NFA 3116

Tattoo: 3116