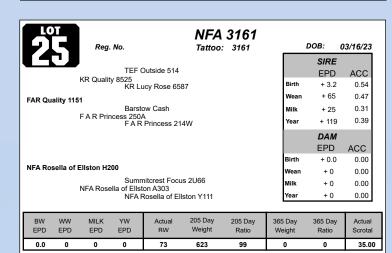

n  | + 0   | 0.00     |
| Milk  | + 0   | 0.00     |
| Year  | + 0   | 0.00     |

| BW<br>EPD | WW<br>EPD | MILK<br>EPD | YW<br>EPD | Actual<br>BW | 205 Day<br>Weight | 205 Day<br>Ratio | 365 Day<br>Weight | 365 Day<br>Ratio | Actual<br>Scrotal |
|-----------|-----------|-------------|-----------|--------------|-------------------|------------------|-------------------|------------------|-------------------|
| 0.0       | 0         | 0           | 0         | 71           | 636               | 100              | 0                 | 0                | 36.00             |
|           |           |             |           |              |                   |                  |                   |                  |                   |





NFA 3116

Tattoo: 3116

#### **QUALITY BULLS**













#### **BULLS ARE SEMEN TESTED AND READY TO GO TO WORK!**



## **QUALITY & UNDISPUTED BULLS**

DOB:

SIRE

EPD

+ 65

+ 25

DAM EPD

+ 3.0

+ 62

+ 28

+ 106

DOB:

SIRE

EPD

+ 1.2 + 70

+ 34

+ 118

03/29/23

ACC

0.47

0.31

0.39

ACC

0.23

0.22

0.22

0.20

Reg. No. 20938352

Nfa 3202

TEF Outside 514 KR Quality 8525 KR Lucy Rose 6587

FAR Quality 1151

Barstow Cash FAR Princess 250A FAR Princess 214W

Young Dale Xcaliber 32X

rance FAR Missie 62Y

NFA Becky Edella G934

Koupals B&B Identity
NFA Becky Edella D154
NFA Becky Edella W978

| BW     | WW    | MILK  | YW    | Actual | 205 Day | 205 Day | 365 Day | 365 Day | Actual  |
|--------|-------|-------|-------|--------|---------|---------|---------|---------|---------|
| EPD    | EPD   | EPD   | EPD   | BW     | Weight  | Rat