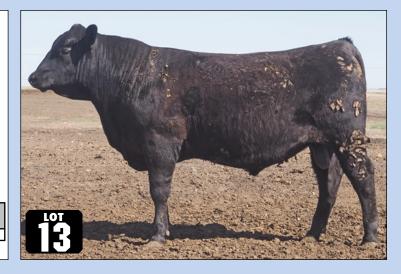

# **Grandsire: Basin Deposit 6249**

|    |            |                  |             | BA        | SIN          | DEP         | OSI          | Г 1226       | •            |           |
|----|------------|------------------|-------------|-----------|--------------|-------------|--------------|--------------|--------------|-----------|
|    | æ          | Re               | g No: 20    | 0091490   | т с          | attoo:      | 1226         | BD: 0        | 3/03/2       | 21        |
|    |            |                  |             | GΔ        | R Progress   |             |              |              | Sire<br>EPD  | ACC       |
| •• |            | ,,               | Basin Adva  |           | ik i rogross |             |              | Birth        | 2.5          | .85       |
|    | Duein Den  | :+ <b>/</b> 2/10 |             | G A       | R Progress   | ;           |              | Wean         | 83           | .85       |
|    | Basin Dep  | 0511 0249        |             | EXA       | R Denver 2   | 002B        |              | Milk         | 23           | .54       |
|    |            |                  | Basin Lucy  |           | in Lucy 103  | _           |              | Year         | 135          | .85       |
|    |            |                  |             | 3         | l            | Dam         |              |              |              |           |
|    |            |                  | WR Journey  |           |              | ection 426  |              |              | EPD          | ACC       |
|    | Davin Lun  |                  |             | 2 B       | ar 5050 Ne   | ew Design 7 | 831          | Birth        | 0.9          | .63       |
|    | Basin Lucy | 0202             |             | Gar       | dens Wave    |             |              | Wean<br>Milk | 49           | .56       |
|    |            | Basin Lucy 1037  |             |           |              |             |              |              | 28           | .44       |
|    |            | Basin Lucy 262S  |             |           |              |             |              |              | 81           | .50       |
|    | BW<br>EPD  | WW<br>EPD        | MILK<br>EPD | YW<br>EPD | ACT<br>BW    | 205<br>WT   | 205<br>RATIO | 365<br>WT    | 365<br>RATIO | ACT<br>SC |

He carries on the great Basin Deposit tradition of strongly influencing the carcass side of the equation. But 1226 also does so much more than that. We used him as clean-up on first calf heifers and never had to worry about assisting anything bred to this bull.