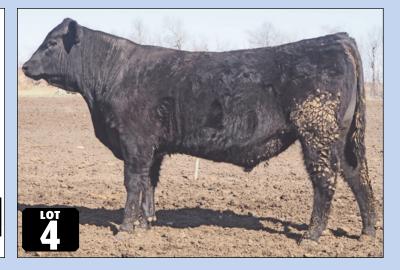

#### **BASIN SPUR 0210**

|    | 1           | Re        | g No: 19    | 751774 |                    | Tattoo: ( | 0210 | BD: 2 | /28/20 | )   |
|----|-------------|-----------|-------------|--------|--------------------|-----------|------|-------|--------|-----|
| Y  |             |           |             | Con    | nealy Stimu        | ılus 8419 |      |       | Sire   | ACC |
| •• |             | ,,        | Connealy S  |        | ,                  |           |      | Birth | 1.9    | .90 |
|    | Vormilian   | Spur E143 |             | Jaz    | za of Conan        | ga 8594   |      | Wean  | 69     | .88 |
|    | verillillon | Spur E143 |             | KG     | Sure Shot O        | 015       |      | Milk  | 39     | .67 |
|    |             |           | Vermilion B |        | 68<br>milion Black |           |      | Year  | 135    | .84 |
|    |             |           |             | Dam    |                    |           |      |       |        |     |
|    |             |           | Basin Adva  |        | R Progress         |           |      |       | EPD    | ACC |
|    |             |           |             |        | in O Lass 1        | 663       |      | Birth | 2.1    | .59 |
|    | Basin Joy   | /510      |             | Sur    | nmitcrest Co       | mplete 1P | 55   | Wean  | 71     | .51 |
|    |             |           | Basin Joy 2 | 006    |                    | •         |      | Milk  | 40     | .43 |
|    |             |           |             | Bas    | in Joy 5661        | Ī         |      | Year  | 121    | .44 |
|    | BW          | WW        | MILK        | YW     | ACT                | 205       | 205  | 365   | 365    | ACT |

| BW<br>EPD | WW<br>EPD | MILK<br>EPD | YW<br>EPD | ACT<br>BW | 205<br>WT | 205<br>RATIO | 365<br>WT | 365<br>RATIO | ACT<br>SC | l |
|-----------|-----------|-------------|-----------|-----------|-----------|--------------|-----------|--------------|-----------|---|
| 5.2       | 96        | 36          | 167       |           |           |              |           |              |           |   |

He throws tremendously long bodied calves with a lot of thickness on the top. They're the kind of calves Steve Hellwig likes to sell. We've now calves his first daughters and will definitely see his influence carrying forward. He is breeding more consistent than his grandsire, Conneally Spur.