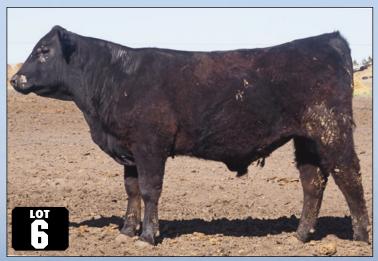

|   | LO        |           |               |                     |              | Nfa               | 3223             |                   |                  |                   |
|---|-----------|-----------|---------------|---------------------|--------------|-------------------|------------------|-------------------|------------------|-------------------|
|   | G         |           | Reg. No.      | 209                 | 38354        | Tattoo            | 3223             |                   | DOB:             | 04/06/23          |
|   |           |           |               |                     |              |                   |                  |                   | SIRE             |                   |
| - |           | _         |               | Connea              | ly Spur      |                   |                  |                   | EPD              | ACC               |
|   |           | \         | ermilion Spu  | ır E143<br>Vermilio | n Blackbir   | d 4468            |                  | Birth             | + 5.2            | 0.57              |
|   | Basin Sp  | ur 0210   |               |                     |              |                   |                  | Wean              | + 96             | 0.49              |
|   | Dusiii Op |           |               |                     | dvance 31    | 34                |                  | Milk              | + 36             | 0.33              |
|   |           | Е         | Basin Joy 751 | I0<br>Basin Jo      | oy 2006      |                   |                  | Year              | + 167            | 0.44              |
|   |           |           |               | Sitz Upv            | ward 307R    | !                 |                  |                   | DAM              |                   |
|   |           | k         | Coupals B&B   | Identity<br>B&B Eri | COF          |                   |                  |                   | EPD              | ACC               |
|   |           |           |               | D&D EII             | Ca 605       |                   |                  | Birth             | + 3.1            | 0.23              |
|   | NFA Bec   | ky Edell  | a D154        |                     |              |                   |                  | Wean              | + 54             | 0.21              |
|   |           |           | IFA Basky F   |                     |              | C 461 266         |                  | Milk              | + 27             | 0.21              |
|   |           | ľ         | NFA Becky E   |                     | cky Edella   | a S672            |                  | Year              | + 99             | 0.20              |
|   |           |           |               |                     |              |                   |                  |                   |                  |                   |
|   | BW<br>EPD | WW<br>EPD |               | W<br>PD             | Actual<br>BW | 205 Day<br>Weight | 205 Day<br>Ratio | 365 Day<br>Weight | 365 Day<br>Ratio | Actual<br>Scrotal |

I+133