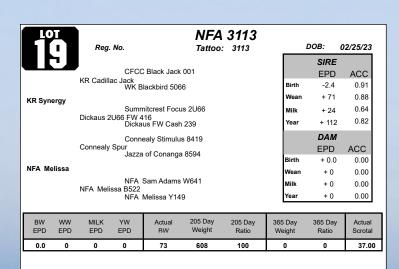

| TEF Outside 514 KR Quality 8525 KR Lucy Rose 6587  Freys Quality 0187 BSAR Opportunity 9114 FAR Miss Blackcap 51A FAR Miss Blackcap 75X Carter's Payweight 1682-C204 CW 334 C204 Payweight 187 CW 027 Queen Eva 334  NFA Lady Jane G912  Koupals B&B Endurance 202 NFA Lady Jane D276 NFA Lady Jane T777  BW WW MILK YW Actual 205 Day 205 Day EPD EPD EPD EPD BW Weight Ratio |   | 2        |         | Reg. I     | Vo. 627  | 7587520    | <b>NFA</b><br>Tattoo: | <b>3114</b><br>3114 |  |
|--------------------------------------------------------------------------------------------------------------------------------------------------------------------------------------------------------------------------------------------------------------------------------------------------------------------------------------------------------------------------------|---|----------|---------|------------|----------|------------|-----------------------|---------------------|--|
| BSAR Opportunity 9114 F A R Miss Blackcap 51A F A R Miss Blackcap 75X Carter's Payweight 1682-C204 CW 334 C204 Payweight 187 CW 027 Queen Eva 334  NFA Lady Jane G912  Koupals B&B Endurance 202 NFA Lady Jane D276 NFA Lady Jane T777  BW WW MILK YW Actual 205 Day 205 Day                                                                                                   | • |          |         | KR Quality | 8525     |            | 87                    |                     |  |
| CW 334 C204 Payweight 187 CW 027 Queen Eva 334  NFA Lady Jane G912  Koupals B&B Endurance 202 NFA Lady Jane D276 NFA Lady Jane T777  BW WW MILK YW Actual 205 Day 205 Day                                                                                                                                                                                                      |   | Freys Qu | ality 0 |            | Blackca  | p 51A      | •                     |                     |  |
| Koupals B&B Endurance 202 NFA Lady Jane D276 NFA Lady Jane T777  BW WW MILK YW Actual 205 Day 205 Day                                                                                                                                                                                                                                                                          |   |          |         | CW 334 C2  | 204 Payv | veight 187 |                       |                     |  |
|                                                                                                                                                                                                                                                                                                                                                                                |   | NFA Lady | / Jane  |            | Jane D27 | 76         |                       |                     |  |
|                                                                                                                                                                                                                                                                                                                                                                                |   |          |         |            |          |            |                       |                     |  |

|       | DOB:  | 02/25/23 |
|-------|-------|----------|
|       | SIRE  |          |
|       | EPD   | ACC      |
| Birth | + 3.2 | 0.74     |
| Wean  | + 79  | 0.69     |
| Milk  | + 27  | 0.32     |
| Year  | + 148 | 0.55     |
|       | DAM   |          |
|       | EPD   | ACC      |
| Birth | + 0.0 | 0.00     |
| Wean  | + 0   | 0.00     |
| Milk  | + 0   | 0.00     |
| Year  | + 0   | 0.00     |