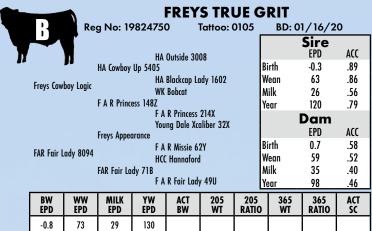

724

0.0

100

| LOT              | Reg. No.          | 20939530                     | Nfa .<br>Tattoo:  | 3159<br>3159     | ı                 | DOB: (           | 03/16/23         |
|------------------|-------------------|------------------------------|-------------------|------------------|-------------------|------------------|------------------|
|                  |                   |                              |                   |                  |                   | SIRE             |                  |
|                  |                   | HA Cowboy Up 5               | 405               |                  |                   | EPD              | ACC              |
|                  | Freys Cowboy      | Logic<br>FAR Princess 14     | 48Z               |                  | Birth             | -0.8             | 0.84             |
| FREYS True Gr    | rit               |                              |                   |                  | Wean              | + 73             | 0.80             |
|                  |                   | reys Appearanc               | е                 |                  | Milk              | I + 29           | 0.32             |
|                  | FAR Fair Lady     | 8094<br>FAR Fair Lady 71     | В                 |                  | Year              | I+ 130           | 0.68             |
|                  |                   | AAR Really Win               | dy 1205           |                  |                   | DAM              |                  |
|                  | HARB Windy        | ¹ 702 JH<br>∃ A R B Black La | dv 073 .I H       |                  |                   | EPD              | ACC              |
|                  |                   | D Didoit La                  | a, 0.00           |                  | Birth             | I + 1.9          | 0.05             |
| NFA Edella Anı   |                   |                              |                   |                  | Wean              | I + 50           | 0.05             |
|                  | NFA Edella An     | S A V Final Answ             | er 0035           |                  | Milk              | I + 22           | 0.05             |
|                  |                   | ΓK Edella 302                |                   |                  | Year              | I + 90           | 0.05             |
|                  |                   |                              |                   |                  |                   |                  |                  |
| BW WW<br>EPD EPD | MILK YV<br>EPD EP |                              | 205 Day<br>Weight | 205 Day<br>Ratio | 365 Day<br>Weight | 365 Day<br>Ratio | Actual<br>Scrota |
| I +1.0 I +61     | I+26 0            | 76                           | 658               | 98               | 0                 | 0                | 34.0             |

FREYS True Grit

#### NFA 3162

DOB: 03/16/23 Tattoo: 3162

HA Cowboy Up 5405 EPD ACC Freys Cowboy Logic F A R Princess 148Z Birth 0.84 -0.8 0.80 + 73 Freys Appearance Milk 0.32 + 29 FAR Fair Lady 8094 FAR Fair Lady 71B 0.68 Year + 130 DAM SydGen Enhance Syuden Z......
Baldridge SR Goalkeeper
Baldridge Isabel E030 EPD ACC + 0.0 0.00 0.00

NFA Princess Maid J158

Ponca Creek Pepper NFA Princess Maid G953 NFA Princess Maid E324

| BW  | WW  | MILK | YW  | Actual | 205 Day | 205 Day | 365 Day | 365 Day | Actual  |
|-----|-----|------|-----|--------|---------|---------|---------|---------|---------|
| EPD | EPD | EPD  | EPD | RW     | Weight  | Ratio   | Weight  | Ratio   | Scrotal |
| 0.0 | 0   | 0    | 0   | 73     | 638     | 101     | 0       | 0       | 35.00   |

#### Nfa 3133

Reg. No. 20937713 Tattoo: 3133

HA Cowboy Up 5405 Freys Cowboy Logic F A R Princess 148Z

FREYS True Grit

Freys Appearance FAR Fair Lady 8094 FAR Fair Lady 71B

A A R Ten X 7008 S A Ponca Creek Pepper Ponca Creek Blackbird 955

NFA Barbara F807

Sitz Upward 307R Foxs Barbara 46Y
Foxs Barbara 45

| BW     | WW    | MILK  | YW  | Actual | 205 Day | 205 Day | 365 Day | 365 Day | Actual  |
|--------|-------|-------|-----|--------|---------|---------|---------|---------|---------|
| EPD    | EPD   | EPD   | EPD | BW     | Weight  | Ratio   | Weight  | Ratio   | Scrotal |
| I +0.7 | I +63 | I +27 | 0   | 75     | 603     | 94      | 0       | 0       | 37.00   |