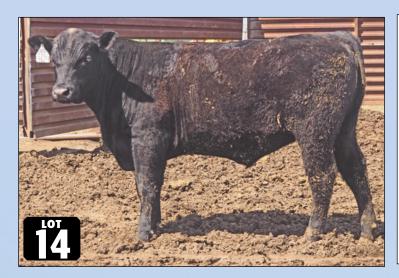

#### **BASIN SPUR 0210**

|    | 1           | Re        | g No: 19    | 751774 |                    | Tattoo: ( | 0210 | BD: 2 | /28/20 | )   |
|----|-------------|-----------|-------------|--------|--------------------|-----------|------|-------|--------|-----|
| Y  |             |           |             | Con    | nealy Stimu        | ılus 8419 |      |       | Sire   | ACC |
| •• |             | ,,        | Connealy S  |        | ,                  |           |      | Birth | 1.9    | .90 |
|    | Vormilian   | Spur E143 |             | Jaz    | za of Conan        | ga 8594   |      | Wean  | 69     | .88 |
|    | verillillon | Spur E143 |             | KG     | Sure Shot O        | 015       |      | Milk  | 39     | .67 |
|    |             |           | Vermilion B |        | 68<br>milion Black |           |      | Year  | 135    | .84 |
|    |             |           |             | Dam    |                    |           |      |       |        |     |
|    |             |           | Basin Adva  |        | R Progress         |           |      |       | EPD    | ACC |
|    |             |           |             |        | in O Lass 1        | 663       |      | Birth | 2.1    | .59 |
|    | Basin Joy   | /510      |             | Sur    | nmitcrest Co       | mplete 1P | 55   | Wean  | 71     | .51 |
|    |             |           | Basin Joy 2 | 006    |                    | •         |      | Milk  | 40     | .43 |
|    |             |           |             | Bas    | in Joy 5661        | Ī         |      | Year  | 121    | .44 |
|    | BW          | WW        | MILK        | YW     | ACT                | 205       | 205  | 365   | 365    | ACT |

He throws tremendously long bodied calves with a lot of thickness on the top. They're the kind of calves Steve Hellwig likes to sell. We've now calves his first daughters and will definitely see his influence carrying forward. He is breeding more consistent than his grandsire, Conneally Spur.