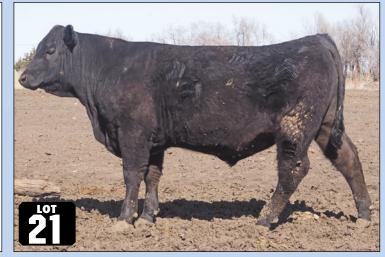

# 25<sup>th</sup> Annual Bull Sale

1:00 PM • Hub City Livestock, Aberdeen, SD

featuring Basin Spur 0210 • FAR Quality 1151 • Freys True Grit 0105 • Basin Deposit 1226 FAR Opportunity 1273 • Woodhill Complete • KR Synergy • Freys Quality 0187 Sons of FF Conclusion F83 • Lau Synergy 380 • Lau Synergy 660