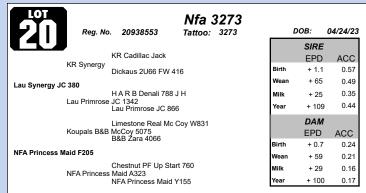

# 25<sup>th</sup> Annual Bull Sale

1:00 PM • Hub City Livestock, Aberdeen, SD

featuring Basin Spur 0210 • FAR Quality 1151 • Freys True Grit 0105 • Basin Deposit 1226 FAR Opportunity 1273 • Woodhill Complete • KR Synergy • Freys Quality 0187 Sons of FF Conclusion F83 • Lau Synergy 380 • Lau Synergy 660