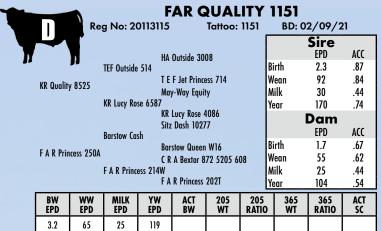

| TEF Outside 514 KR Quality 8525 KR Lucy Rose 6587  Freys Quality 0187 BSAR Opportunity 9114 FAR Miss Blackcap 51A FAR Miss Blackcap 75X Carter's Payweight 1682-C204 CW 334 C204 Payweight 187 CW 027 Queen Eva 334  NFA Lady Jane G912  Koupals B&B Endurance 202 NFA Lady Jane D276 NFA Lady Jane T777  BW WW MILK YW Actual 205 Day 205 Day EPD EPD EPD EPD BW Weight Ratio |   | 2        |         | Reg. I     | Vo. 627  | 7587520    | <b>NFA</b><br>Tattoo: | <b>3114</b><br>3114 |  |
|--------------------------------------------------------------------------------------------------------------------------------------------------------------------------------------------------------------------------------------------------------------------------------------------------------------------------------------------------------------------------------|---|----------|---------|------------|----------|------------|-----------------------|---------------------|--|
| BSAR Opportunity 9114 F A R Miss Blackcap 51A F A R Miss Blackcap 75X Carter's Payweight 1682-C204 CW 334 C204 Payweight 187 CW 027 Queen Eva 334  NFA Lady Jane G912  Koupals B&B Endurance 202 NFA Lady Jane D276 NFA Lady Jane T777  BW WW MILK YW Actual 205 Day 205 Day                                                                                                   | • |          |         | KR Quality | 8525     |            | 87                    |                     |  |
| CW 334 C204 Payweight 187 CW 027 Queen Eva 334  NFA Lady Jane G912  Koupals B&B Endurance 202 NFA Lady Jane D276 NFA Lady Jane T777  BW WW MILK YW Actual 205 Day 205 Day                                                                                                                                                                                                      |   | Freys Qu | ality 0 |            | Blackca  | p 51A      | •                     |                     |  |
| Koupals B&B Endurance 202 NFA Lady Jane D276 NFA Lady Jane T777  BW WW MILK YW Actual 205 Day 205 Day                                                                                                                                                                                                                                                                          |   |          |         | CW 334 C2  | 204 Payv | veight 187 |                       |                     |  |
|                                                                                                                                                                                                                                                                                                                                                                                |   | NFA Lady | / Jane  |            | Jane D27 | 76         |                       |                     |  |
|                                                                                                                                                                                                                                                                                                                                                                                |   |          |         |            |          |            |                       |                     |  |

|       | DOB:  | 02/25/23 |
|-------|-------|----------|
|       | SIRE  |          |
|       | EPD   | ACC      |
| Birth | + 3.2 | 0.74     |
| Wean  | + 79  | 0.69     |
| Milk  | + 27  | 0.32     |
| Year  | + 148 | 0.55     |
|       | DAM   |          |
|       | EPD   | ACC      |
| Birth | + 0.0 | 0.00     |
| Wean  | + 0   | 0.00     |
| Milk  | + 0   | 0.00     |
| Year  | + 0   | 0.00     |

365 Day Ratio

365 Day

|      | SIRE  |      | ı |
|------|-------|------|---|
|      | EPD   | ACC  | ı |
| irth | + 3.2 | 0.74 | ı |
| Vean | + 79  | 0.69 | ı |
| Milk | + 27  | 0.32 | l |
| 'ear | + 148 | 0.55 | l |
|      | DAM   |      | l |
|      | EPD   | ACC  | ı |
| irth | + 0.0 | 0.00 | ı |
| lean | + 0   | 0.00 | ı |
| lilk | + 0   | 0.00 | l |
| ear  | + 0   | 0.00 | ı |

|  | TEF Outside 514                                                                         |
|--|-----------------------------------------------------------------------------------------|
|  | KR Quality 8525<br>KR Lucy Rose 6587                                                    |
|  | FAR Quality 1151                                                                        |
|  | Barstow Cash F A R Princess 250A F A R Princess 214W                                    |
|  | Silveiras Conversion 8064<br>BUBS Southern Charm AA31<br>Hickory Hill Erica 009         |
|  | NFA Princess of Ellston G527                                                            |
|  | Koupals B&B Motive 3032<br>NFA Princess of Ellston C622<br>NFA Princess of Ellston A318 |
|  |                                                                                         |

Reg. No.

|       | DOB:  | 02/16/23 |
|-------|-------|----------|
|       | SIRE  |          |
|       | EPD   | ACC      |
| Birth | + 3.2 | 0.54     |
| Wean  | + 65  | 0.47     |
| Milk  | + 25  | 0.31     |
| Year  | + 119 | 0.39     |
|       | DAM   |          |
|       | EPD   | ACC      |
| Birth | + 0.0 | 0.00     |
| Wean  | + 0   | 0.00     |
| Milk  | + 0   | 0.00     |
| Year  | + 0   | 0.00     |

| BW<br>EPD | WW<br>EPD | MILK<br>EPD | YW<br>EPD | Actual<br>BW | 205 Day<br>Weight | 205 Day<br>Ratio | 365 Day<br>Weight | 365 Day<br>Ratio | Actual<br>Scrotal |
|-----------|-----------|-------------|-----------|--------------|-------------------|------------------|-------------------|------------------|-------------------|
| 0.0       | 0         | 0           | 0         | 71           | 636               | 100              | 0                 | 0                | 36.00             |
|           |           |             |           |              |                   |                  |                   |                  |                   |

NFA 3116

Tattoo: 3116