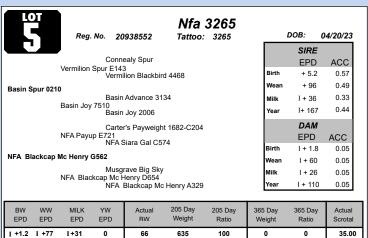

## **SPUR BULLS**

37.00

593

I +3.7 I +68

BW EPD I +4.8 I +70 I+27

I+128

| 10T<br>2        | Reg. No.            | 20938353                  |         | <b>3219</b> |         |         | 04/04/23 |
|-----------------|---------------------|---------------------------|---------|-------------|---------|---------|----------|
|                 | ,                   |                           |         |             |         | SIRE    |          |
|                 | С                   | onnealy Spur              |         |             |         | EPD     | ACC      |
|                 | Vermilion Spur I    | E143<br>ermilion Blackbir | rd 4468 |             | Birth   | + 5.2   | 0.57     |
| Basin Spur 0210 | n                   |                           |         |             | Wean    | + 96    | 0.49     |
|                 | В                   | asin Advance 31           | 134     |             | Milk    | I + 36  | 0.33     |
|                 | Basin Joy 7510<br>B | asin Joy 2006             |         |             | Year    | I+ 167  | 0.44     |
|                 | С                   | onnealy Earnan            | 076E    |             |         | DAM     |          |
|                 | Musgrave Big S      |                           | 24      |             |         | EPD     | ACC      |
|                 | _                   | AV Primrose 786           | 01      |             | Birth   | I + 1.7 | 0.05     |
| NFA Prairie Que | en E315             |                           |         |             | Wean    | I + 61  | 0.05     |
|                 |                     | FA Finite Y288            |         |             | Milk    | I + 24  | 0.05     |
|                 | NFA Prairie Que     | Year                      | I + 102 | 0.05        |         |         |          |
|                 |                     |                           |         |             |         |         |          |
| BW WW           | MILK YW             | Actual                    | 205 Day | 205 Day     | 365 Day | 365 Day | Actual   |

| I +3.4    | I +72     | I +30       | 0         | 91           | 589               | 90               | 0                 | 0                | 39.00             |
|-----------|-----------|-------------|-----------|--------------|-------------------|------------------|-------------------|------------------|-------------------|
| BW<br>EPD | WW<br>EPD | MILK<br>EPD | YW<br>EPD | Actual<br>BW | 205 Day<br>Weight | 205 Day<br>Ratio | 365 Day<br>Weight | 365 Day<br>Ratio | Actual<br>Scrotal |
|           |           |             | Year      | I + 102      | 0.05              |                  |                   |                  |                   |