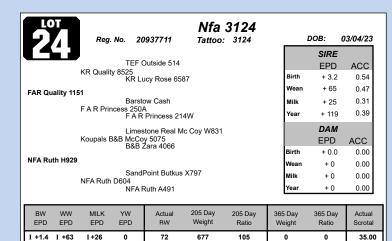

| TEF Outside 514 KR Quality 8525 KR Lucy Rose 6587  Freys Quality 0187 BSAR Opportunity 9114 FAR Miss Blackcap 51A FAR Miss Blackcap 75X Carter's Payweight 1682-C204 CW 334 C204 Payweight 187 CW 027 Queen Eva 334  NFA Lady Jane G912  Koupals B&B Endurance 202 NFA Lady Jane D276 NFA Lady Jane T777  BW WW MILK YW Actual 205 Day 205 Day EPD EPD EPD EPD BW Weight Ratio |   | 2        |         | Reg. I     | Vo. 627  | 7587520    | <b>NFA</b><br>Tattoo: | <b>3114</b><br>3114 |  |
|--------------------------------------------------------------------------------------------------------------------------------------------------------------------------------------------------------------------------------------------------------------------------------------------------------------------------------------------------------------------------------|---|----------|---------|------------|----------|------------|-----------------------|---------------------|--|
| BSAR Opportunity 9114 F A R Miss Blackcap 51A F A R Miss Blackcap 75X Carter's Payweight 1682-C204 CW 334 C204 Payweight 187 CW 027 Queen Eva 334  NFA Lady Jane G912  Koupals B&B Endurance 202 NFA Lady Jane D276 NFA Lady Jane T777  BW WW MILK YW Actual 205 Day 205 Day                                                                                                   | • |          |         | KR Quality | 8525     |            | 87                    |                     |  |
| CW 334 C204 Payweight 187 CW 027 Queen Eva 334  NFA Lady Jane G912  Koupals B&B Endurance 202 NFA Lady Jane D276 NFA Lady Jane T777  BW WW MILK YW Actual 205 Day 205 Day                                                                                                                                                                                                      |   | Freys Qu | ality 0 |            | Blackca  | p 51A      | •                     |                     |  |
| Koupals B&B Endurance 202 NFA Lady Jane D276 NFA Lady Jane T777  BW WW MILK YW Actual 205 Day 205 Day                                                                                                                                                                                                                                                                          |   |          |         | CW 334 C2  | 204 Payv | veight 187 |                       |                     |  |
|                                                                                                                                                                                                                                                                                                                                                                                |   | NFA Lady | / Jane  |            | Jane D27 | 76         |                       |                     |  |
|                                                                                                                                                                                                                                                                                                                                                                                |   |          |         |            |          |            |                       |                     |  |

|       | DOB:  | 02/25/23 |
|-------|-------|----------|
|       | SIRE  |          |
|       | EPD   | ACC      |
| Birth | + 3.2 | 0.74     |
| Wean  | + 79  | 0.69     |
| Milk  | + 27  | 0.32     |
| Year  | + 148 | 0.55     |
|       | DAM   |          |
|       | EPD   | ACC      |
| Birth | + 0.0 | 0.00     |
| Wean  | + 0   | 0.00     |
| Milk  | + 0   | 0.00     |
| Year  | + 0   | 0.00     |

365 Day Ratio

365 Day

|      | SIRE  |      | ı |
|------|-------|------|---|
|      | EPD   | ACC  | ı |
| irth | + 3.2 | 0.74 | ı |
| Vean | + 79  | 0.69 | ı |
| Milk | + 27  | 0.32 | l |
| 'ear | + 148 | 0.55 | l |
|      | DAM   |      | l |
|      | EPD   | ACC  | ı |
| irth | + 0.0 | 0.00 | ı |
| lean | + 0   | 0.00 | ı |
| lilk | + 0   | 0.00 | l |
| ear  | + 0   | 0.00 | ı |

|  | TEF Outside 514                                                                         |
|--|-----------------------------------------------------------------------------------------|
|  | KR Quality 8525<br>KR Lucy Rose 6587                                                    |
|  | FAR Quality 1151                                                                        |
|  | Barstow Cash F A R Princess 250A F A R Princess 214W                                    |
|  | Silveiras Conversion 8064<br>BUBS Southern Charm AA31<br>Hickory Hill Erica 009         |
|  | NFA Princess of Ellston G527                                                            |
|  | Koupals B&B Motive 3032<br>NFA Princess of Ellston C622<br>NFA Princess of Ellston A318 |
|  |                                                                                         |

Reg. No.

|       | DOB:  | 02/16/23 |
|-------|-------|----------|
|       | SIRE  |          |
|       | EPD   | ACC      |
| Birth | + 3.2 | 0.54     |
| Wean  | + 65  | 0.47     |
| Milk  | + 25  | 0.31     |
| Year  | + 119 | 0.39     |
|       | DAM   |          |
|       | EPD   | ACC      |
| Birth | + 0.0 | 0.00     |
| Wean  | + 0   | 0.00     |
| Milk  | + 0   | 0.00     |
| Year  | + 0   | 0.00     |

| BW<br>EPD | WW<br>EPD | MILK<br>EPD | YW<br>EPD | Actual<br>BW | 205 Day<br>Weight | 205 Day<br>Ratio | 365 Day<br>Weight | 365 Day<br>Ratio | Actual<br>Scrotal |
|-----------|-----------|-------------|-----------|--------------|-------------------|------------------|-------------------|------------------|-------------------|
| 0.0       | 0         | 0           | 0         | 71           | 636               | 100              | 0                 | 0                | 36.00             |
|           |           |             |           |              |                   |                  |                   |                  |                   |

NFA 3116

Tattoo: 3116