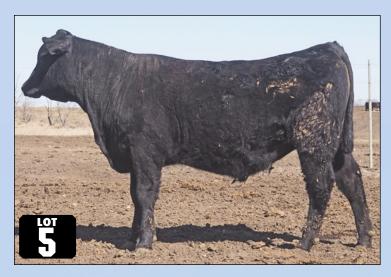

## **SPUR BULLS**

37.00

593

I +3.7 I +68

BW EPD I +4.8 I +70 I+27

I+128

| 10T<br>2        | Reg. No.            | 20938353                  |         | <b>3219</b> |         |         | 04/04/23 |
|-----------------|---------------------|---------------------------|---------|-------------|---------|---------|----------|
|                 | ,                   |                           |         |             |         | SIRE    |          |
|                 | С                   | onnealy Spur              |         |             |         | EPD     | ACC      |
|                 | Vermilion Spur I    | E143<br>ermilion Blackbir | rd 4468 |             | Birth   | + 5.2   | 0.57     |
| Basin Spur 0210 | n                   |                           |         |             | Wean    | + 96    | 0.49     |
|                 | В                   | asin Advance 31           | 134     |             | Milk    | I + 36  | 0.33     |
|                 | Basin Joy 7510<br>B | asin Joy 2006             |         |             | Year    | I+ 167  | 0.44     |
|                 | С                   | onnealy Earnan            | 076E    |             |         | DAM     |          |
|                 | Musgrave Big S      |                           | 24      |             |         | EPD     | ACC      |
|                 | _                   | AV Primrose 786           | 01      |             | Birth   | I + 1.7 | 0.05     |
| NFA Prairie Que | en E315             |                           |         |             | Wean    | I + 61  | 0.05     |
|                 |                     | FA Finite Y288            |         |             | Milk    | I + 24  | 0.05     |
|                 | NFA Prairie Que     | Year                      | I + 102 | 0.05        |         |         |          |
|                 |                     |                           |         |             |         |         |          |
| BW WW           | MILK YW             | Actual                    | 205 Day | 205 Day     | 365 Day | 365 Day | Actual   |

| I +3.4    | I +72     | I +30       | 0         | 91           | 589               | 90               | 0                 | 0                | 39.00             |
|-----------|-----------|-------------|-----------|--------------|-------------------|------------------|-------------------|------------------|-------------------|
| BW<br>EPD | WW<br>EPD | MILK<br>EPD | YW<br>EPD | Actual<br>BW | 205 Day<br>Weight | 205 Day<br>Ratio | 365 Day<br>Weight | 365 Day<br>Ratio | Actual<br>Scrotal |
|           |           |             | Year      | I + 102      | 0.05              |                  |                   |                  |                   |