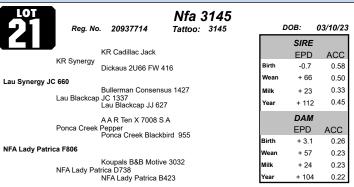

# 25<sup>th</sup> Annual Bull Sale

1:00 PM • Hub City Livestock, Aberdeen, SD

featuring Basin Spur 0210 • FAR Quality 1151 • Freys True Grit 0105 • Basin Deposit 1226 FAR Opportunity 1273 • Woodhill Complete • KR Synergy • Freys Quality 0187 Sons of FF Conclusion F83 • Lau Synergy 380 • Lau Synergy 660