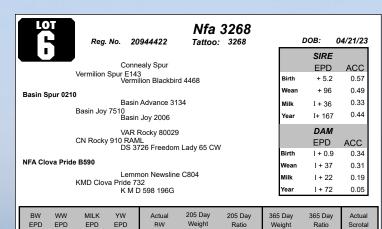

|   | LO        |           |               |                     |              | Nfa               | 3223             |                   |                  |                   |
|---|-----------|-----------|---------------|---------------------|--------------|-------------------|------------------|-------------------|------------------|-------------------|
|   | G         |           | Reg. No.      | 209                 | 38354        | Tattoo            | 3223             |                   | DOB:             | 04/06/23          |
|   |           |           |               |                     |              |                   |                  |                   | SIRE             |                   |
| - |           | _         |               | Connea              | ly Spur      |                   |                  |                   | EPD              | ACC               |
|   |           | \         | ermilion Spu  | ır E143<br>Vermilio | n Blackbir   | d 4468            |                  | Birth             | + 5.2            | 0.57              |
|   | Basin Sp  | ur 0210   |               |                     |              |                   |                  | Wean              | + 96             | 0.49              |
|   | Dusiii Op |           |               |                     | dvance 31    | 34                |                  | Milk              | + 36             | 0.33              |
|   |           | Е         | Basin Joy 751 | I0<br>Basin Jo      | oy 2006      |                   |                  | Year              | + 167            | 0.44              |
|   |           |           |               | Sitz Upv            | ward 307R    | !                 |                  |                   | DAM              |                   |
|   |           | k         | Coupals B&B   | Identity<br>B&B Eri | COF          |                   |                  |                   | EPD              | ACC               |
|   |           |           |               | D&D EII             | Ca 605       |                   |                  | Birth             | + 3.1            | 0.23              |
|   | NFA Bec   | ky Edell  | a D154        |                     |              |                   |                  | Wean              | + 54             | 0.21              |
|   |           |           | IFA Basky F   |                     |              | C 461 266         |                  | Milk              | + 27             | 0.21              |
|   |           | ľ         | NFA Becky E   |                     | cky Edella   | a S672            |                  | Year              | + 99             | 0.20              |
|   |           |           |               |                     |              |                   |                  |                   |                  |                   |
|   | BW<br>EPD | WW<br>EPD |               | W<br>PD             | Actual<br>BW | 205 Day<br>Weight | 205 Day<br>Ratio | 365 Day<br>Weight | 365 Day<br>Ratio | Actual<br>Scrotal |

I+133