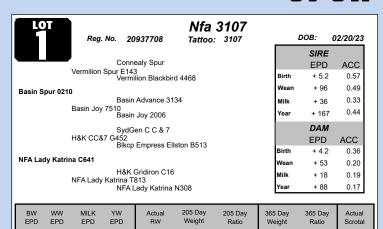

#### **BASIN SPUR 0210**

|    | 1           | Re        | g No: 19    | 751774 |                    | Tattoo: ( | 0210 | BD: 2 | /28/20 | )   |
|----|-------------|-----------|-------------|--------|--------------------|-----------|------|-------|--------|-----|
| Y  |             |           |             | Con    | nealy Stimu        | ılus 8419 |      |       | Sire   | ACC |
| •• |             | ,,        | Connealy S  |        | ,                  |           |      | Birth | 1.9    | .90 |
|    | Vormilian   | Spur E143 |             | Jaz    | za of Conan        | ga 8594   |      | Wean  | 69     | .88 |
|    | verillillon | Spur E143 |             | KG     | Sure Shot O        | 015       |      | Milk  | 39     | .67 |
|    |             |           | Vermilion B |        | 68<br>milion Black |           |      | Year  | 135    | .84 |
|    |             |           |             | Dam    |                    |           |      |       |        |     |
|    |             |           | Basin Adva  |        | R Progress         |           |      |       | EPD    | ACC |
|    |             |           |             |        | in O Lass 1        | 663       |      | Birth | 2.1    | .59 |
|    | Basin Joy   | /510      |             | Sur    | nmitcrest Co       | mplete 1P | 55   | Wean  | 71     | .51 |
|    |             |           | Basin Joy 2 | 006    |                    | •         |      | Milk  | 40     | .43 |
|    |             |           |             | Bas    | in Joy 5661        | Ī         |      | Year  | 121    | .44 |
|    | BW          | WW        | MILK        | YW     | ACT                | 205       | 205  | 365   | 365    | ACT |

| BW<br>EPD | WW<br>EPD | MILK<br>EPD | YW<br>EPD | ACT<br>BW | 205<br>WT | 205<br>RATIO | 365<br>WT | 365<br>RATIO | ACT<br>SC | l |
|-----------|-----------|-------------|-----------|-----------|-----------|--------------|-----------|--------------|-----------|---|
| 5.2       | 96        | 36          | 167       |           |           |              |           |              |           |   |

He throws tremendously long bodied calves with a lot of thickness on the top. They're the kind of calves Steve Hellwig likes to sell. We've now calves his first daughters and will definitely see his influence carrying forward. He is breeding more consistent than his grandsire, Conneally Spur.

He carries on the great Basin Deposit tradition of strongly influencing the carcass side of the equation. But 1226 also does so much more than that. We used him as clean-up on first calf heifers and never had to worry about assisting anything bred to this bull.

75

17

119

This is a generational bull, with so many good things to say about him.We selected this Quality son from Freys and have never looked back. He's big, easy keeping and breeds with so much consistency. His breeds length, frame, thickness and muscle shape in a clean phenotype. His daughters will be great foundation builders for the future.